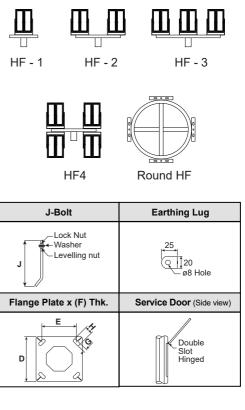

## Floodlight Pole / See Saw Pole / Flange Mounted Type

Mid-hinged column also know as sea-saw pole is a type of pole with hinged mechanism enabling the pole to swing down for maintenance to be performed at ground level.

| Height | Flange Plate     |       | J-Bolt      |
|--------|------------------|-------|-------------|
| Α      | D x E x (F) THK. | GxH   | J           |
| Meter  | MM               | MM    | MM          |
| 3/4    | 250x195x9        | 20x45 | ø16x280 (L) |
| 5      | 300x220x9        | 20x45 | ø16x280 (L) |
| 6      | 300x220x9        | 25x50 | ø20x450 (L) |
| 7      | 300x220x9        | 25x50 | ø20x450 (L) |
| 8      | 300x220x12       | 25x50 | ø20x450 (L) |
| 9      | 300x220x12       | 25x50 | ø20x450 (L) |
| 10     | 350x260x16       | 30x55 | ø24x570 (L) |
| 12     | 400x300x16       | 30x55 | ø24x570 (L) |