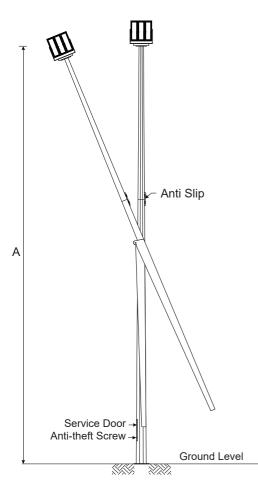

## Floodlight Pole / See Saw Pole / Flange Mounted Type

Mid-hinged column also know as sea-saw pole is a type of pole with hinged mechanism enabling the pole to swing down for maintenance to be performed at ground level.

| Height | Flange Plate     |       | J-Bolt      |
|--------|------------------|-------|-------------|
| Α      | D x E x (F) THK. | GxH   | J           |
| Meter  | MM               | MM    | MM          |
| 3/4    | 250x195x9        | 20x45 | ø16x280 (L) |
| 5      | 300x220x9        | 20x45 | ø16x280 (L) |
| 6      | 300x220x9        | 25x50 | ø20x450 (L) |
| 7      | 300x220x9        | 25x50 | ø20x450 (L) |
| 8      | 300x220x12       | 25x50 | ø20x450 (L) |
| 9      | 300x220x12       | 25x50 | ø20x450 (L) |
| 10     | 350x260x16       | 30x55 | ø24x570 (L) |
| 12     | 400x300x16       | 30x55 | ø24x570 (L) |