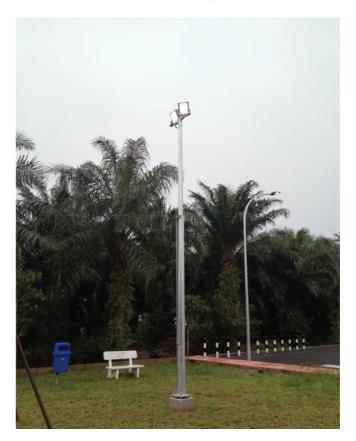

## Floodlight Pole / See Saw Pole / Flange Mounted Type

Mid-hinged column also know as sea-saw pole is a type of pole with hinged mechanism enabling the pole to swing down for maintenance to be performed at ground level.