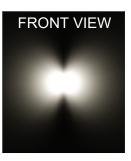

C ~  $80^{\circ}$ C

Power Factor : >0.95 at Full Load

: <20% at Full Load THD

## Material

Casing : Extrusion aluminum AA 6063-T5 with

outdoor epoxy powder coated

Cover : Acrylic

Flange Plate: Stainless Steel

: (Optional) 0-10V / DALI / Timer Dimming

## Advantages

Attractive rectangular bollards that provides excellent glare control.

## **Application**

Applicable for Pedestrian Walkway, Car Park, Garden Lighting, Area Lighting and others.

# Landscape Lighting

# **Specifications**

| Model No. | Power | Lamp | Input<br>current | Weight | Color       | Efficacy | Lumen   |
|-----------|-------|------|------------------|--------|-------------|----------|---------|
| OLE ALBE  | 30W   | LED  | 0.13A            | 7.7kg  | 3500K-6000K | 80 lm/W  | 2400 lm |

## Photometric Data







## Feature Diagram







Front & Back Light Emitting Surface



## **Dimension**