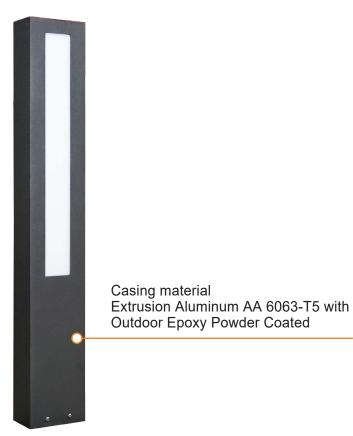

## Material

Casing : Extrusion aluminum AA 6063-T5 with

outdoor epoxy powder coated

Cover : Acrylic

Flange Plate: Stainless Steel

: (Optional) 0-10V / DALI / Timer Dimming