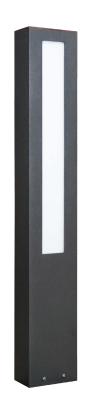

### **ALBE**

Grey

## Feature Diagram

Front & Back Light Emitting Surface

## **Dimension**