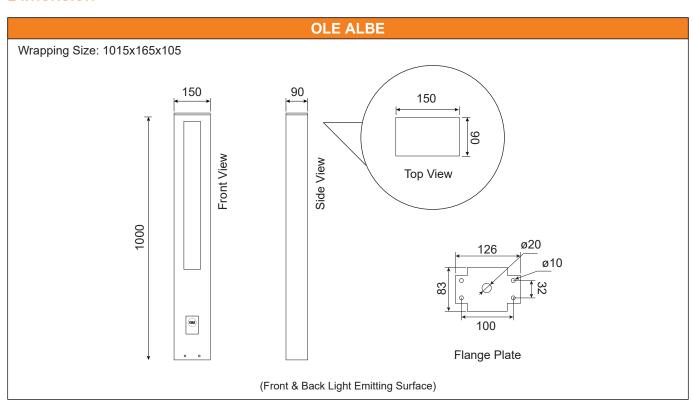

terial

Casing : Extrusion aluminum AA 6063-T5 with

outdoor epoxy powder coated

Cover : Acrylic

Flange Plate: Stainless Steel

: (Optional) 0-10V / DALI / Timer Dimming

## Advantages

Attractive rectangular bollards that provides excellent glare control.

## **Application**

Applicable for Pedestrian Walkway, Car Park, Garden Lighting, Area Lighting and others.

# Landscape Lighting

# **Specifications**

| Model No. | Power | Lamp | Input<br>current | Weight | Color       | Efficacy | Lumen   |
|-----------|-------|------|------------------|--------|-------------|----------|---------|
| OLE ALBE  | 30W   | LED  | 0.13A            | 7.7kg  | 3500K-6000K | 80 lm/W  | 2400 lm |

## Photometric Data







## Feature Diagram







Front & Back Light Emitting Surface



## **Dimension**