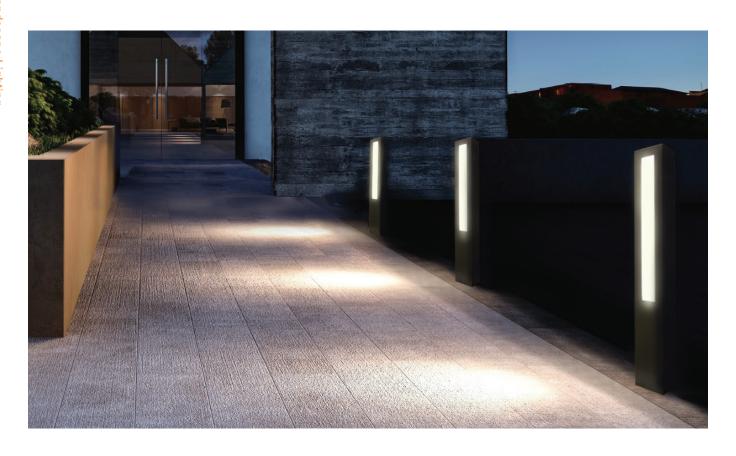

## Advantages

Attractive rectangular bollards that provides excellent glare control.

## **Application**

Applicable for Pedestrian Walkway, Car Park, Garden Lighting, Area Lighting and others.

# Landscape Lighting