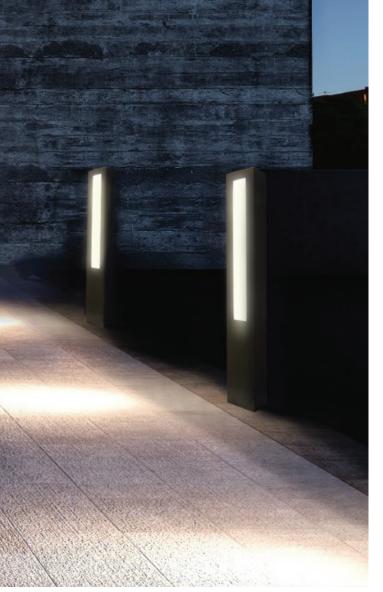

## Advantages

Attractive rectangular bollards that provides excellent glare control.

## **Application**

Applicable for Pedestrian Walkway, Car Park, Garden Lighting, Area Lighting and others.

## Feature Diagram

Front & Back Light Emitting Surface