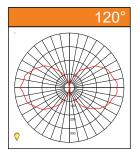

}$ C ~  $80^{\circ}$ C

Power Factor : >0.95 at Full Load

: <20% at Full Load THD

## Material

Casing : Extrusion aluminum AA 6063-T5 with

outdoor epoxy powder coated

Cover : Acrylic

Flange Plate: Stainless Steel

: (Optional) 0-10V / DALI / Timer Dimming

## Advantages

Attractive rectangular bollards that provides excellent glare control.

## **Application**

Applicable for Pedestrian Walkway, Car Park, Garden Lighting, Area Lighting and others.

# Landscape Lighting

# **Specifications**

| Model No. | Power | Lamp | Input<br>current | Weight | Color       | Efficacy | Lumen   |
|-----------|-------|------|------------------|--------|-------------|----------|---------|
| OLE ALBE  | 30W   | LED  | 0.13A            | 7.7kg  | 3500K-6000K | 80 lm/W  | 2400 lm |

## Photometric Data







## Feature Diagram







Front & Back Light Emitting Surface



## **Dimension**