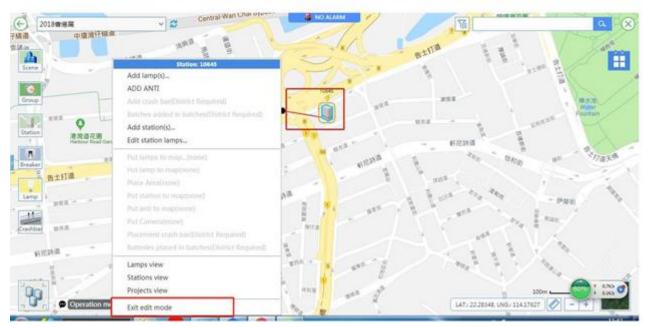

# 4-4-4 click the station and then put lamp to the map, adjust the devices location, then exit edit mode

4-4-5 reboot the concentrator (power off and on to restart), and check the station status (please contact fonda technical for support if devices offline/unknown status)