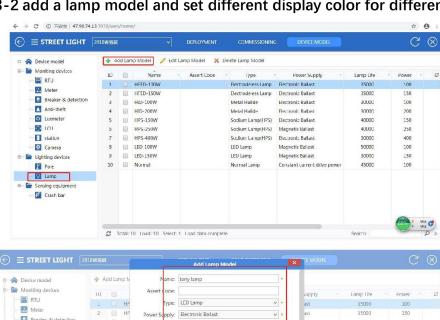

## Part3 add device data into system

3-1 click to street lighting page

3-2 add a lamp model and set different display color for different lamp type

3-3 deployment concentrator, lcu and lamp to the system