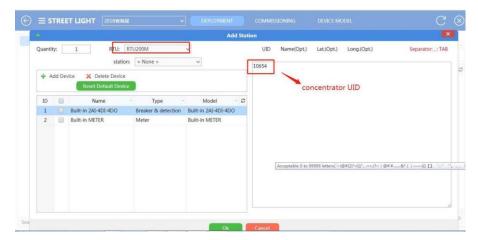

# **SOFTWARE**

# Part1 log into the system

1-1Type in account and password to log in the system by google chrome



# Part2 create project

2-1click PROJECT into the module





2-2 click management --add project



2-3 select your country -province-city, (if your city is not in default selection,

please add a new option)





## Part3 add device data into system

3-1 click to street lighting page



3-2 add a lamp model and set different display color for different lamp type







3-3 deployment concentrator, lcu and lamp to the system

#### 3-3-1Add concentrator





## 3-3-2 Add lamp controller





# Part4 add device data into system

- 4-1 deployment the devices to the GIS map
- 4-4-1Click to GIS map







## 4-4-2 after click to the project ---then enter to edit mode



### 4-4-3 click to the map, put station to the map



# 4-4-4 click the station and then put lamp to the map, adjust the devices location, then exit edit mode









4-4-5 reboot the concentrator (power off and on to restart), and check the station status (please contact fonda technical for support if devices offline/unknown status)



# Part5 Basic control operation

## 5-5-1circuit break control and smart meter







## 5-5-2 Lamp control and dimming

Select the lamp and click the information panel, then you can manul operate the on/off/dimming/ electricity data reading



O