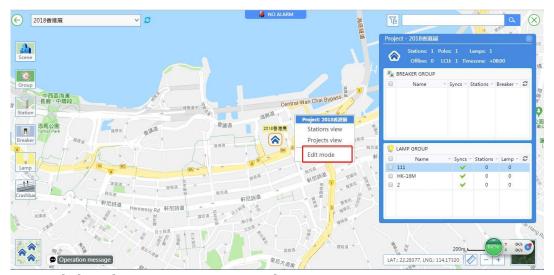

# **SOFTWARE**

# Part1 log into the system

1-1Type in account and password to log in the system by google chrome



# Part2 create project

2-1click PROJECT into the module





2-2 click management --add project



2-3 select your country -province-city, (if your city is not in default selection,

please add a new option)





## Part3 add device data into system

3-1 click to street lighting page



3-2 add a lamp model and set different display color for different lamp type







3-3 deployment concentrator, lcu and lamp to the system

#### 3-3-1Add concentrator





## 3-3-2 Add lamp controller





# Part4 add device data into system

- 4-1 deployment the devices to the GIS map
- 4-4-1Click to GIS map







## 4-4-2 after click to the project ---then enter to edit mode



### 4-4-3 click to the map, put station to the map



# 4-4-4 click the station and then put lamp to the map, adjust the devices location, then exit edit mode









4-4-5 reboot the concentrator (power off and on to restart), and check the station status (please contact fonda technical for support if devices offline/unknown status)



# Part5 Basic control operation

## 5-5-1circuit break control and smart meter







## 5-5-2 Lamp control and dimming

Select the lamp and click the information panel, then you can manul operate the on/off/dimming/ electricity data reading



OVERSEA LIGHTING & ELECTRIC (M) SDN. BHD. (272782-K)

Lot 6595, Jalan KPB12B, Kawasan Industri Kampung Baru Balakong,

43300 Seri Kembangan, Selangor Darul Ehsan, Malaysia.

Tel: (603) 8964 1878, 8964 1888, 8964 1