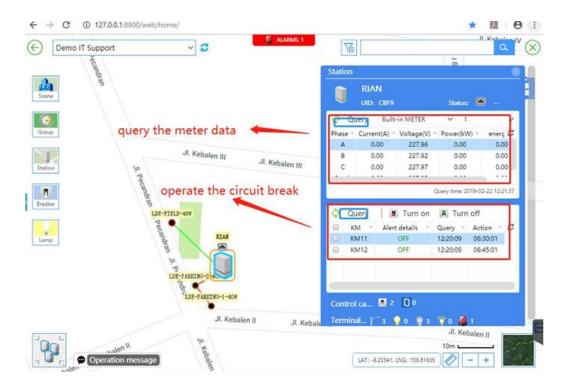

a lamp model and set different display color for different lamp type







3-3 deployment concentrator, lcu and lamp to the system

#### 3-3-1Add concentrator





## 3-3-2 Add lamp controller





# Part4 add device data into system

- 4-1 deployment the devices to the GIS map
- 4-4-1Click to GIS map







## 4-4-2 after click to the project ---then enter to edit mode



### 4-4-3 click to the map, put station to the map



# 4-4-4 click the station and then put lamp to the map, adjust the devices location, then exit edit mode









4-4-5 reboot the concentrator (power off and on to restart), and check the station status (please contact fonda technical for support if devices offline/unknown status)



# Part5 Basic control operation

## 5-5-1circuit break control and smart meter







## 5-5-2 Lamp control and dimming

Select the lamp and click the information panel, then you can manul operate the on/off/dimming/ electricity data reading



OVERSEA LIGHTING & ELECTRIC (M) SDN. BHD. (272782-K)

Lot 6595, Jalan KPB12B, Kawasan Industri Kampung Baru Balakong,

43300 Seri Kembangan, Selangor Darul Ehsan, Malaysia.

Tel: (603) 8964 1878, 8964 1888, 8964 1899 Fax: (603) 8964 1868

Email: info@oversealighting.com Website: www.oversealighting.com