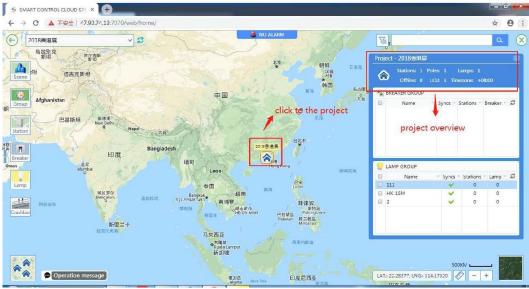

## 4-4-2 after click to the project ---then enter to edit mode

### 4-4-3 click to the map, put station to the map