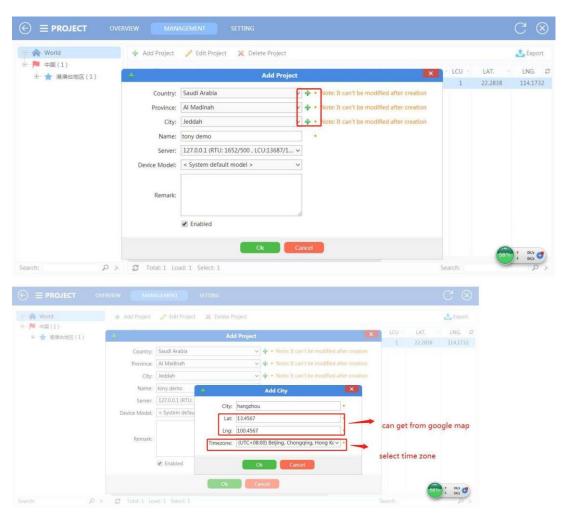

# Part2 create project

2-1click PROJECT into the module

2-2 click management --add project

2-3 select your country -province-city, (if your city is not in default selection,

please add a new option)