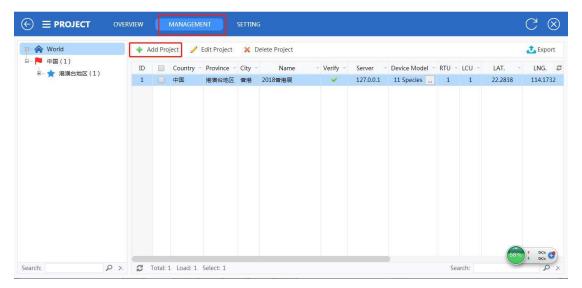

# Part2 create project

2-1click PROJECT into the module

2-2 click management --add project

2-3 select your country -province-city, (if your city is not in default selection,

please add a new option)