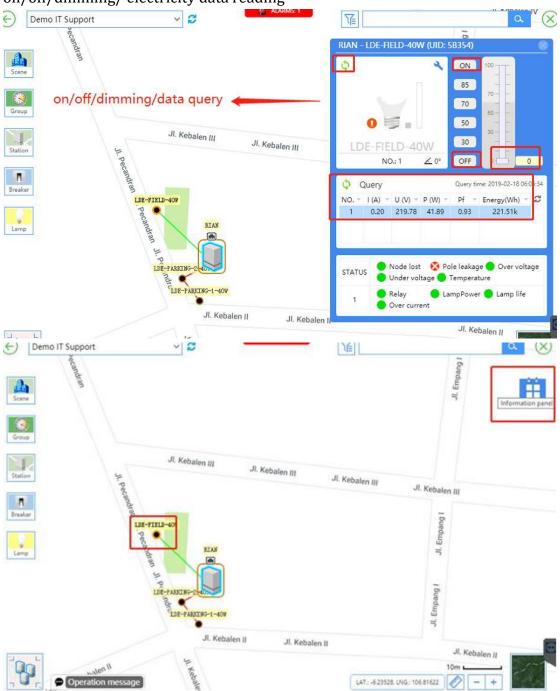

## 5-5-2 Lamp control and dimming

Select the lamp and click the information panel, then you can manul operate the on/off/dimming/ electricity data reading

OVERSEA LIGHTING & ELECTRIC (M) SDN. BHD. (272782-K)