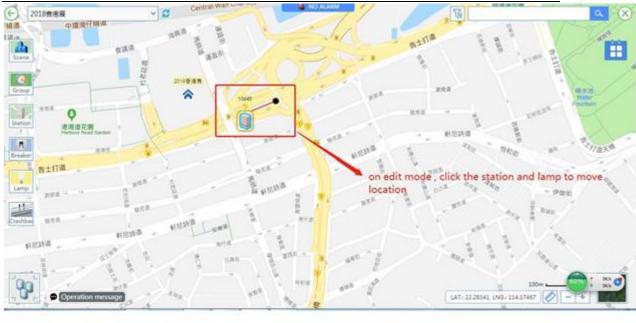

# 4-4-4 click the station and then put lamp to the map, adjust the devices location, then exit edit mode

4-4-5 reboot the concentrator (power off and on to restart), and check the station status (please contact fonda technical for support if devices offline/unknown status)