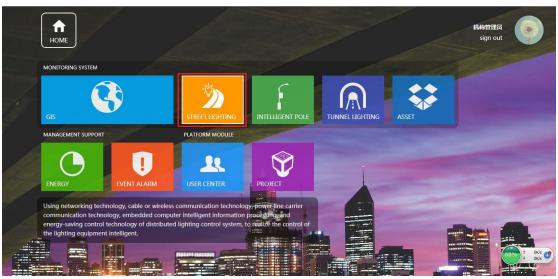

# Part2 create project

2-1click PROJECT into the module

2-2 click management --add project

2-3 select your country -province-city, (if your city is not in default selection,

please add a new option)

## Part3 add device data into system

3-1 click to street lighting page

3-2 add a lamp model and set different display color for different lamp type

3-3 deployment concentrator, lcu and lamp to the system