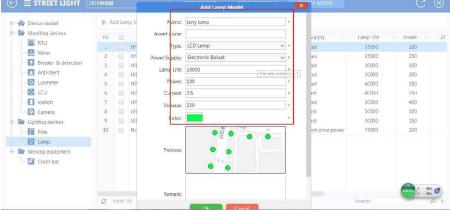

## Part3 add device data into system

3-1 click to street lighting page

3-2 add a lamp model and set different display color for different lamp type

3-3 deployment concentrator, lcu and lamp to the system