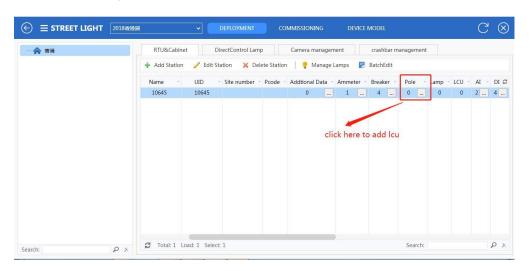

# **SOFTWARE**

# Part1 log into the system

1-1Type in account and password to log in the system by google chrome



# Part2 create project

2-1click PROJECT into the module





2-2 click management --add project



2-3 select your country -province-city, (if your city is not in default selection,

please add a new option)





## Part3 add device data into system

3-1 click to street lighting page



3-2 add a lamp model and set different display color for different lamp type







3-3 deployment concentrator, lcu and lamp to the system

#### 3-3-1Add concentrator





## 3-3-2 Add lamp controller





# Part4 add device data into system

- 4-1 deployment the devices to the GIS map
- 4-4-1Click to GIS map







## 4-4-2 after click to the project ---then enter to edit mode



### 4-4-3 click to the map, put station to the map



# 4-4-4 click the station and then put lamp to the map, adjust the devices location, then exit edit mode









4-4-5 reboot the concentrator (power off and on to restart), and check the station status (please contact fonda technical for support if devices offline/unknown status)



# Part5 Basic control operation

## 5-5-1circuit break control and smart meter







## 5-5-2 Lamp control and dimming

Select the lamp and click the information panel, then you can manul operate the on/off/dimming/ electricity data reading



OVERSEA LIGHTING & ELECTRIC (M) S