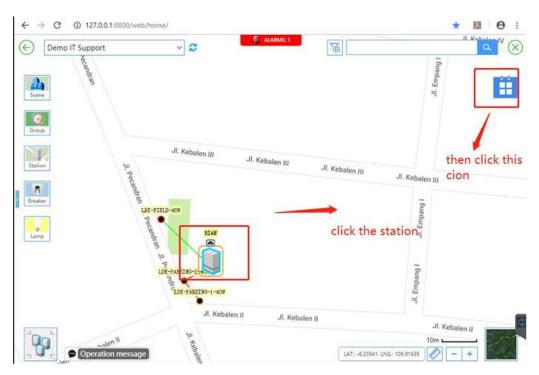

dd a lamp model and set different display color for different lamp type







3-3 deployment concentrator, lcu and lamp to the system

#### 3-3-1Add concentrator





## 3-3-2 Add lamp controller





# Part4 add device data into system

- 4-1 deployment the devices to the GIS map
- 4-4-1Click to GIS map







## 4-4-2 after click to the project ---then enter to edit mode



### 4-4-3 click to the map, put station to the map



# 4-4-4 click the station and then put lamp to the map, adjust the devices location, then exit edit mode









4-4-5 reboot the concentrator (power off and on to restart), and check the station status (please contact fonda technical for support if devices offline/unknown status)



# Part5 Basic control operation

## 5-5-1circuit break control and smart meter







## 5-5-2 Lamp control and dimming

Select the lamp and click the information panel, then you can manul operate the on/off/dimming/ electricity data reading



OVERSEA LIGHTING & ELECTRIC (M) SDN. BHD. (272782-K)

Lot 6595, Jalan KPB12B, Kawasan Industri Kampung Baru Balakong,

43300 Seri Kembangan, Selangor Darul Ehsan, Malaysia.

Tel: (603) 8964 1878, 8964 1888, 8964 1899 Fax: (603) 8964 1868

Email: info@oversealighting.com Website: www.oversealighting.com