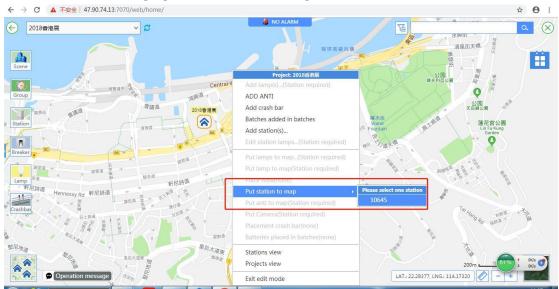

1-1Type in account and password to log in the system by google chrome



# Part2 create project

2-1click PROJECT into the module





2-2 click management --add project



2-3 select your country -province-city, (if your city is not in default selection,

please add a new option)





## Part3 add device data into system

3-1 click to street lighting page



3-2 add a lamp model and set different display color for different lamp type







3-3 deployment concentrator, lcu and lamp to the system

#### 3-3-1Add concentrator





## 3-3-2 Add lamp controller





# Part4 add device data into system

- 4-1 deployment the devices to the GIS map
- 4-4-1Click to GIS map







## 4-4-2 after click to the project ---then enter to edit mode



### 4-4-3 click to the map, put station to the map



# 4-4-4 click the station and then put lamp to the map, adjust the devices location, then exit edit mode









4-4-5 reboot the concentrator (power off and on to restart), and check the station status (please contact fonda technical for support if devices offline/unknown status)



# Part5 Basic control operation

## 5-5-1circuit break control and smart meter







## 5-5-2 Lamp control and dimming

Select the lamp and click the information panel, then you can manul operate the on/off/dimming/ electricity data reading



OVERSEA LIGHTING & ELECTRIC (M) SDN. BHD. (272782-K)

Lot 6595, Jalan KPB12B, Kawasan Industri Kampung Baru Balakong,

43300 Seri Kembangan, Selangor Darul Ehsan, Malaysia.

Tel: (603) 8964 1878, 8964 1888, 8964 1899 Fax: (603) 8964 1868

Email: info@oversealighting.