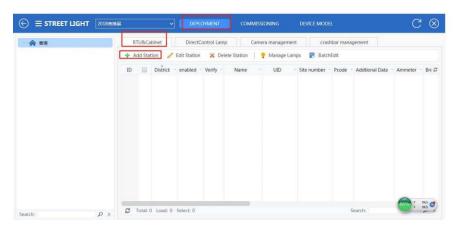

## Part3 add device data into system

3-1 click to street lighting page

3-2 add a lamp model and set different display color for different lamp type

3-3 deployment concentrator, lcu and lamp to the system

#### 3-3-1Add concentrator

## 3-3-2 Add lamp controller