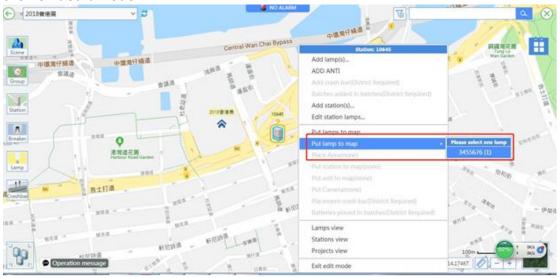

# 4-4-4 click the station and then put lamp to the map, adjust the devices location, then exit edit mode

4-4-5 reboot the concentrator (power off and on to restart), and check the station status (please contact fonda technical for support if devices offline/unknown status)